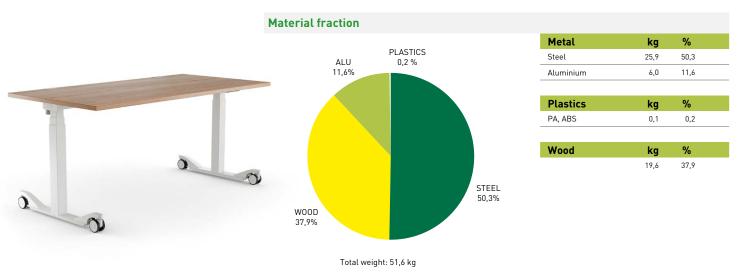

## TALO.YOU gas lift desks contains 29 % recycled materials and is virtually 100 % recyclable.

Product

- + The material list does not include all of the auxiliary materials used in this product (e.g. adhesives, coatings), and does not include packaging either.
- + Calculation of recycled materials is based on information provided by suppliers or generally available information.
- + Recyclability information refers to material recycling as well as thermal recovery.
- + The information provided relates to a product reference. Any deviations will lead to different results.