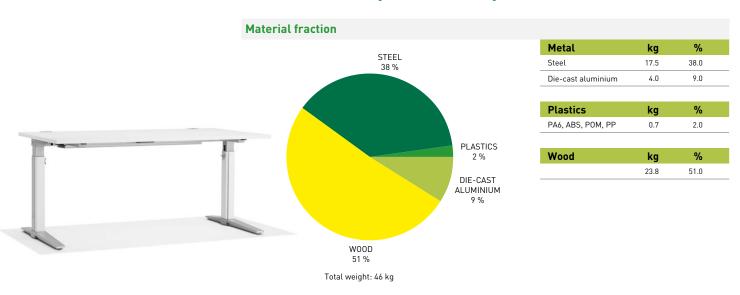

## TALO.S contains 28.4 % recycled materials and is virtually 100 % recyclable.

Product

- + The material list does not include all of the auxiliary materials used in this product (e.g. adhesives, coatings), and does not include packaging either.
- + Calculation of recycled materials is based on information provided by suppliers or generally available information.
- + Recyclability information refers to material recycling as well as thermal recovery.
- + The information provided relates to a product reference. Any deviations will lead to different results.