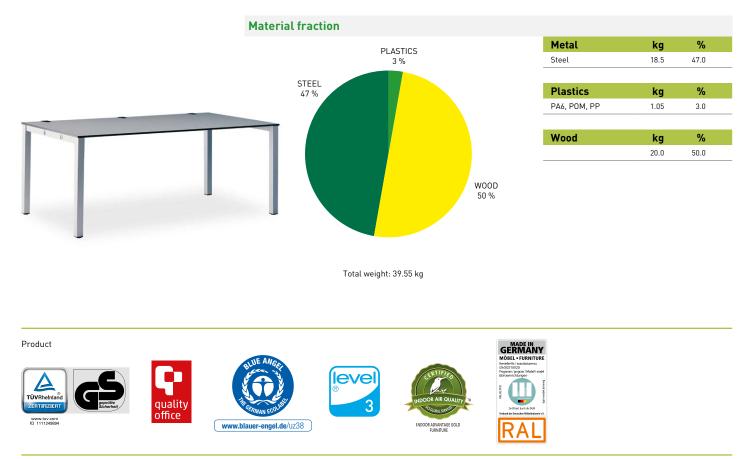

Our certified, integrated office furnishing solutions provide a substantial boost to companies' sustainability profiles.

BASIC.4 contains 23.4 % recycled materials and is virtually 100 % recyclable.

- The material list does not include all of the auxiliary materials used in this product (e.g. adhesives, coatings), and does not include packaging either.
- Calculation of recycled materials is based on information provided by suppliers or generally available information.
- Recyclability information refers to material recycling as well as thermal recovery.
- + The information provided relates to a product reference. Any deviations will lead to different results.