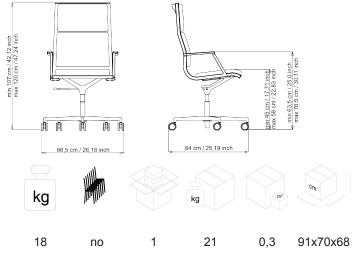

## **DESCRIPTION**

Executive, high backrest, with chromed aluminum armrests, gas lift, polished aluminum base, with Ø 65 mm black wheels.

FINISHING: Chromed or painted with white and black epoxy powders with anti-scratch treatment.

BASE: swivel 5 or 4 star base in die-cast aluminum with glossy finish or painted with white or black epoxy powders with anti-scratch treatment.

CASTORS: self-braking rubber (standard) Ø 65 mm chromed, black or white.