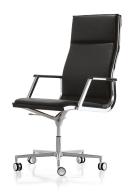

## **DESCRIPTION**

Executive, high backrest, with chromed aluminum armrests, gas lift, polished aluminum base, with Ø 65 mm black wheels.

FINISHING: Chromed or painted with white and black epoxy powders with anti-scratch treatment.

BACK: PVC support, fireproof foam.

SEAT: PVC support, fireproof foam.

STRUCTURE: seat/back structure in high resistance steel tube 25x28 mm thickness 1,5 mm, with chrome plated or white epoxy powder finish and anti-scratch treatment.

ARMRESTS: in die-cast aluminum with chromed or epoxy powder painted finish, white or black anti-scratch epoxy powders; with padded steel insert and lining to match the seat and back.

MECHANISM: gas lift.

BASE: swivel 5 or 4 star base in die-cast aluminum with glossy finish or painted with white or black epoxy powders with anti-scratch treatment.

CASTORS: self-braking rubber (standard) Ø 65 mm chromed, black or white.