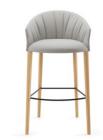

#### Copa stool

Copa soft bar stool, 4 metal legs

Copa bar stool, 4 wooden legs

Copa soft bar stool, 4 wooden legs

Copa bar stool, swivel base

Copa soft bar stool, swivel base

Copa counter stool, 4 metal legs

Copa counter stool, 4 wooden legs, ash

Copa counter stool, 4 wooden legs, matt oak

Copa counter stool, swivel base