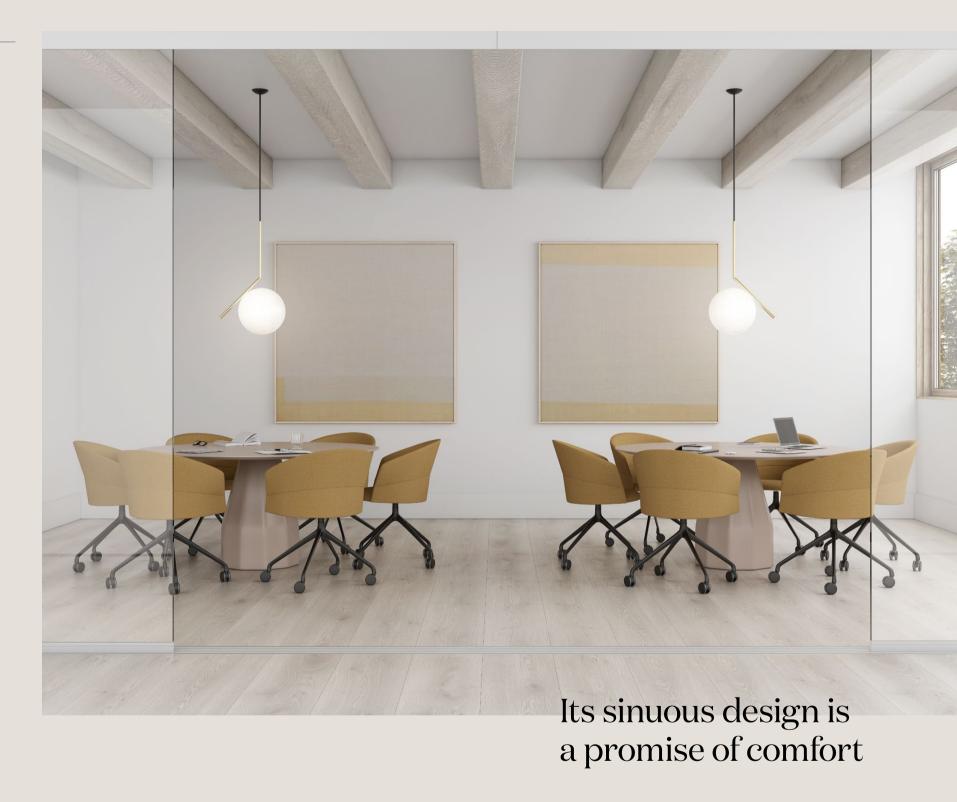

Designed by Ramos&Bassols, the Copa family joined to the collection to represent the best version of comfort. Moreover, in very little time it has managed to become one of our best sellers. It has home friendly shapes, elegant lines for office environments and especially sensual for spaces dedicated to hospitality. Its generously proportioned seat has been able to convince all kinds of audiences. This is so because, visually, its design is a promise of comfort. It is the headline of a story that was just coming up.

#### Copa & Work

Office — A timeless design offering supreme comfort in any situation thanks to its elegant, surrounding, and sinuous silhouette.

On this page, a picture of Burin tables with taupe finish with Copa chairs pyramid swivel base with casters