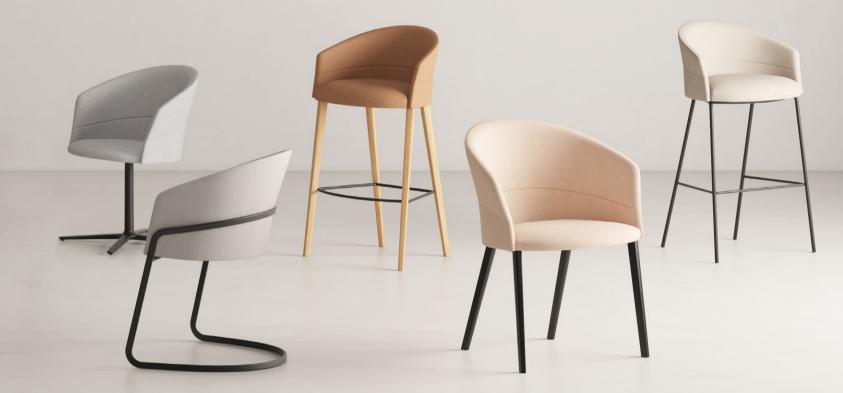

#### Copa stool

Copa soft bar stool, 4 metal legs

Copa bar stool, 4 wooden legs

Copa soft bar stool, 4 wooden legs

Copa bar stool, swivel base

Copa soft bar stool, swivel base

Copa counter stool, 4 metal legs

Copa counter stool, 4 wooden legs, ash

Copa counter stool, 4 wooden legs, matt oak

Copa counter stool, swivel base