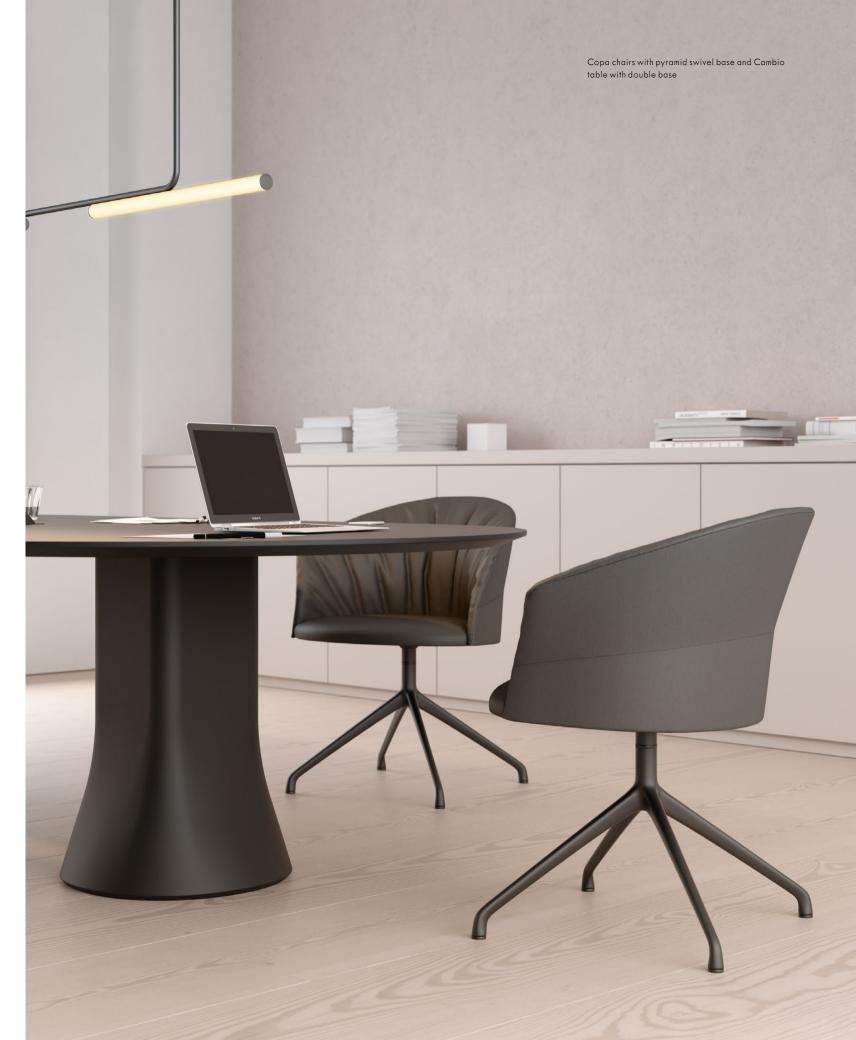

#### Copa & Work

Office — A timeless design offering supreme comfort in any situation thanks to its elegant, surrounding, and sinuous silhouette.

On this page, a picture of Burin tables with taupe finish with Copa chairs pyramid swivel base with casters