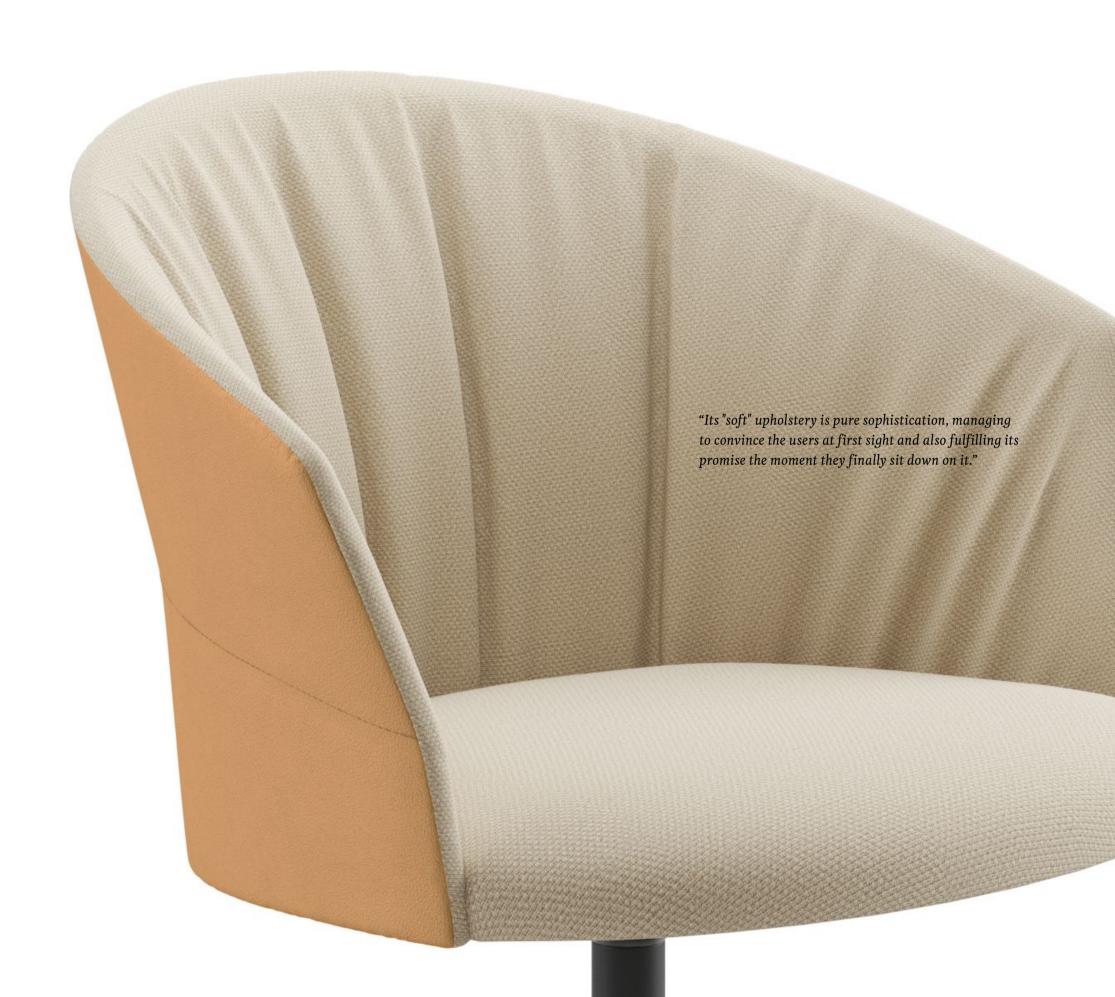

# COPA SOFT

Meet the Copa Soft, with a silhouette that is even more comfortable, inviting and enveloping for the collection of wide and finely balanced collaborative seats designed by Ramos & Bassols. Copa evolves as a tribute to extreme comfort, making users want to collaborate and remain seated for hours.

We incorporate a two-tone backrest to the collection, offering the possibility of combining leather and eco-leather on the exterior with any of the fabrics in our range in the interior part, enhancing its uniqueness.