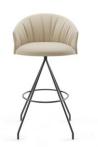

#### Copa stool

Copa soft bar stool, 4 metal legs

Copa bar stool, 4 wooden legs

Copa soft bar stool, 4 wooden legs

Copa bar stool, swivel base

Copa soft bar stool, swivel base

Copa counter stool, 4 metal legs

Copa counter stool, 4 wooden legs, ash

Copa counter stool, 4 wooden legs, matt oak

Copa counter stool, swivel base