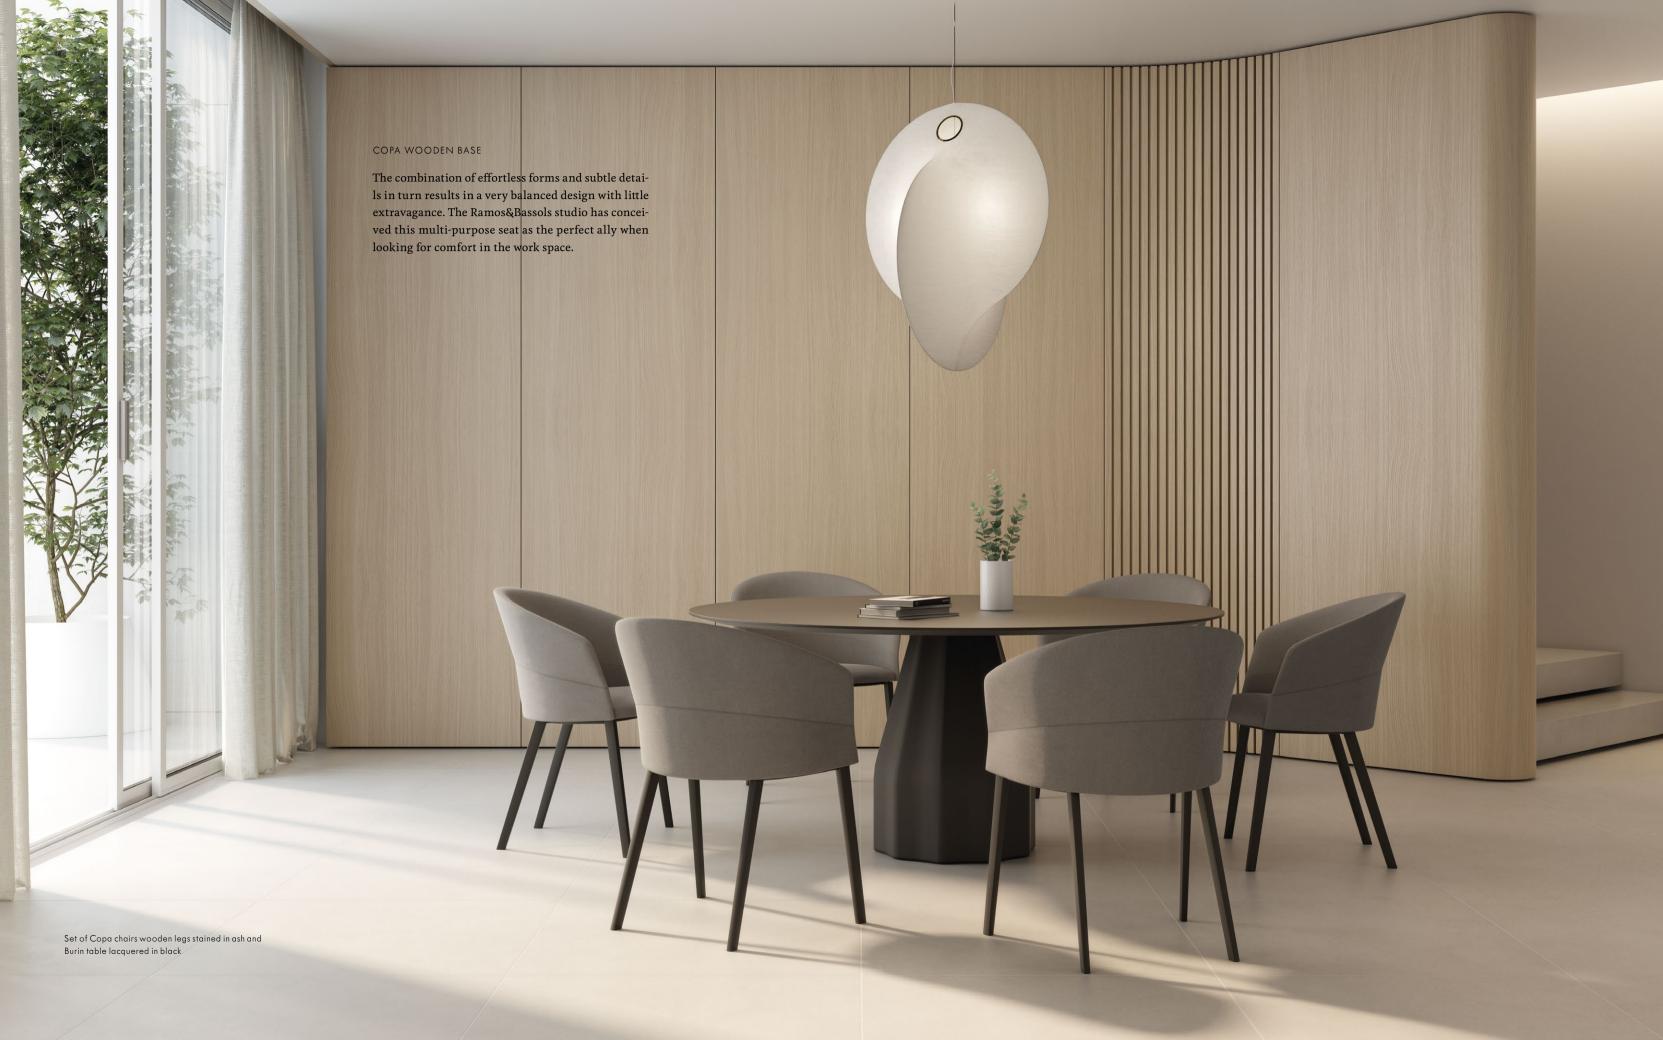

## Now available with upholstered legs in leather or ecoleather

Copa chairs, with four upholstered wooden legs in leather

Project on the right: Private residence, Valencia Interiors: Modulnova + Aneta Mijatovich

#### Copa & Work

Office — A timeless design offering supreme comfort in any situation thanks to its elegant, surrounding, and sinuous silhouette.

On this page, a picture of Burin tables with taupe finish with Copa chairs pyramid swivel base with casters