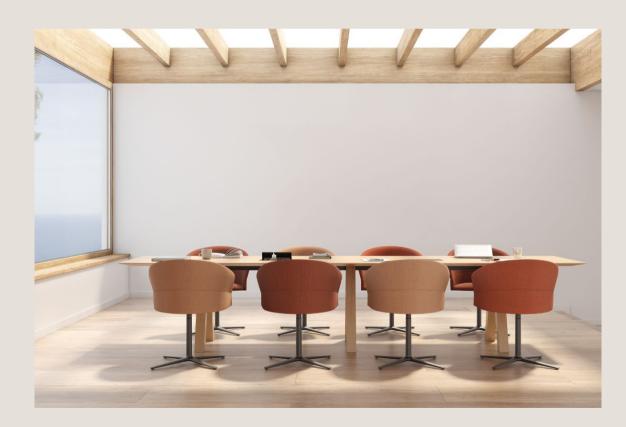

## Now available with upholstered legs in leather or ecoleather

Copa chairs, with four upholstered wooden legs in leather

Project on the right: Private residence, Valencia Interiors: Modulnova + Aneta Mijatovich