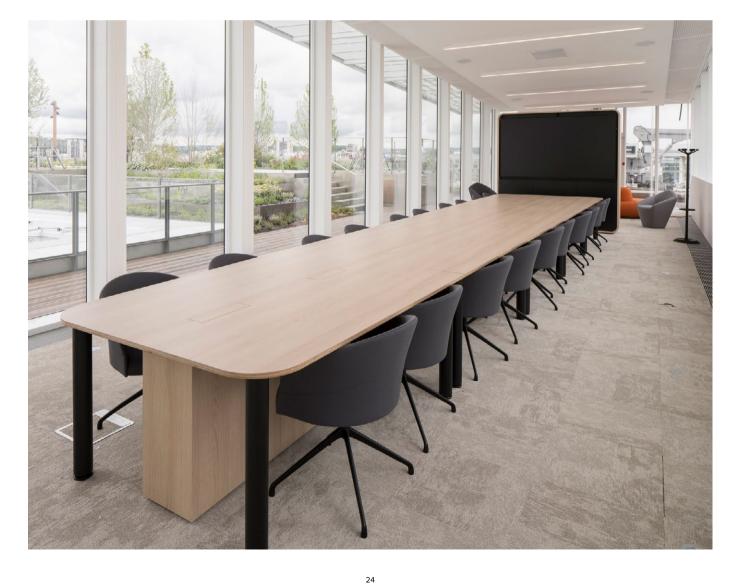

#### Copa & Work

Office — A timeless design offering supreme comfort in any situation thanks to its elegant, surrounding, and sinuous silhouette.

On this page, a picture of Burin tables with taupe finish with Copa chairs pyramid swivel base with casters