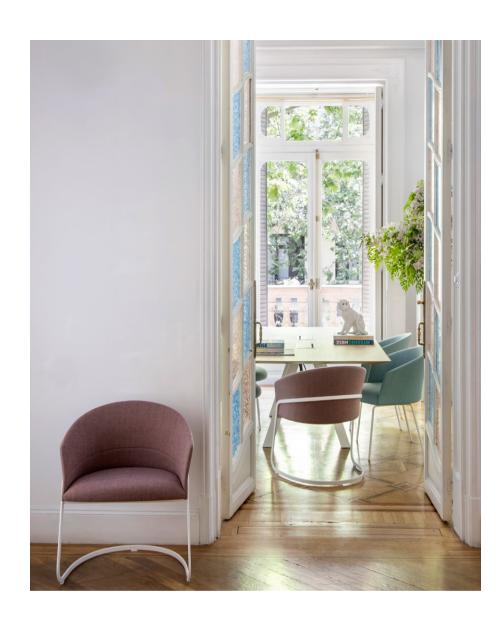

## Now available with upholstered legs in leather or ecoleather

Copa chairs, with four upholstered wooden legs in leather

Project on the right: Private residence, Valencia Interiors: Modulnova + Aneta Mijatovich