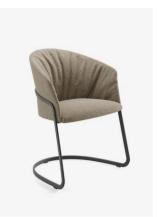

# COPA SOFT

Meet the Copa Soft, with a silhouette that is even more comfortable, inviting and enveloping for the collection of wide and finely balanced collaborative seats designed by Ramos & Bassols. Copa evolves as a tribute to extreme comfort, making users want to collaborate and remain seated for hours.

#### Copa chair

Copa soft chair, 4 metal legs base

Copa chair, wooden base

Copa soft chair, wooden base

Copa chair, pyramid swivel base

Copa soft chair, pyramid swivel base

Copa soft chair, cantilever base

Copa chair, cantilever base