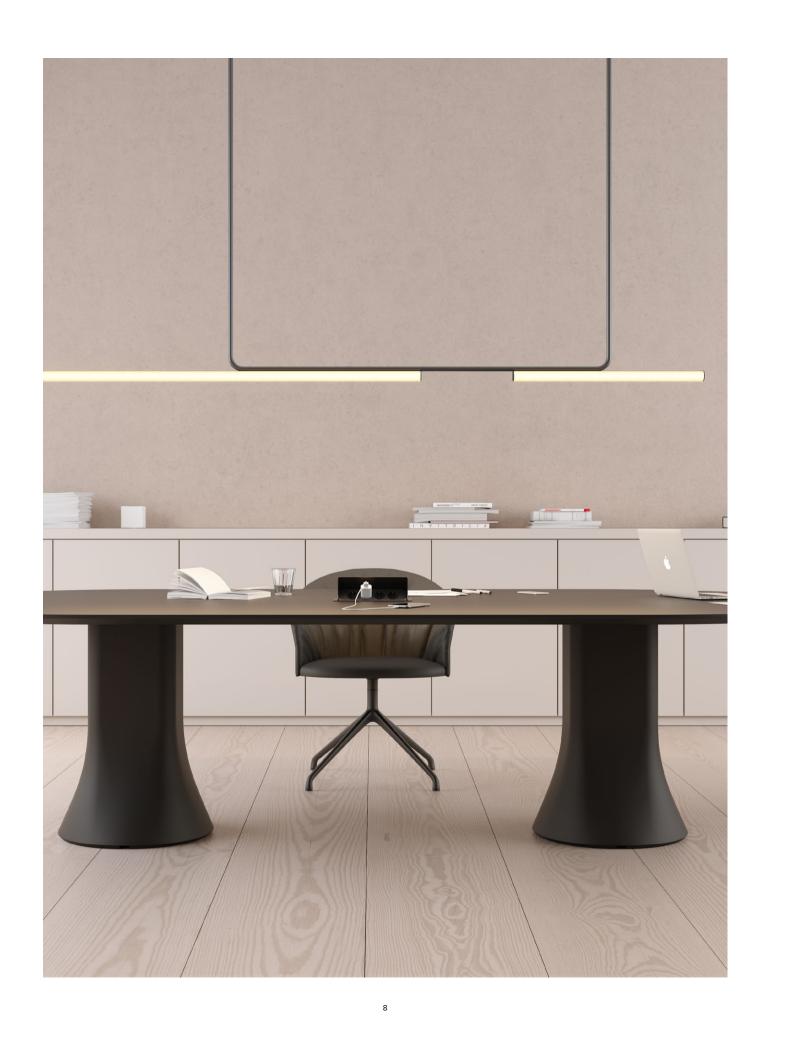

#### Copa & Work

Office — A timeless design offering supreme comfort in any situation thanks to its elegant, surrounding, and sinuous silhouette.

On this page, a picture of Burin tables with taupe finish with Copa chairs pyramid swivel base with casters