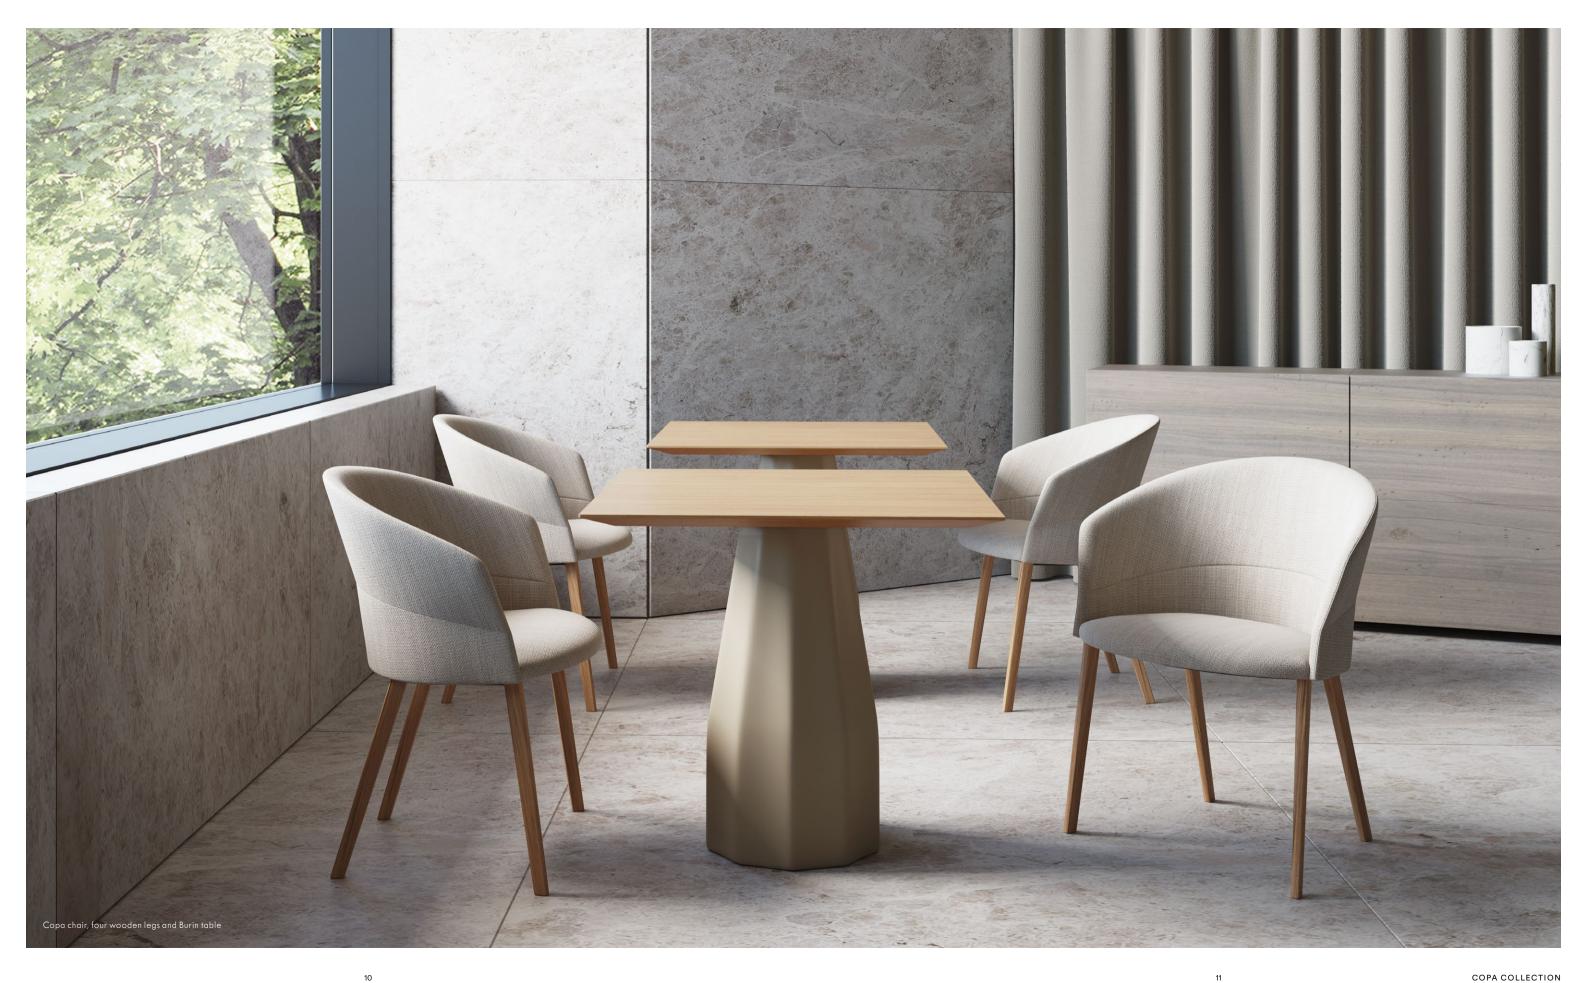

## Now available with upholstered legs in leather or ecoleather

Copa chairs, with four upholstered wooden legs in leather

Project on the right: Private residence, Valencia Interiors: Modulnova + Aneta Mijatovich