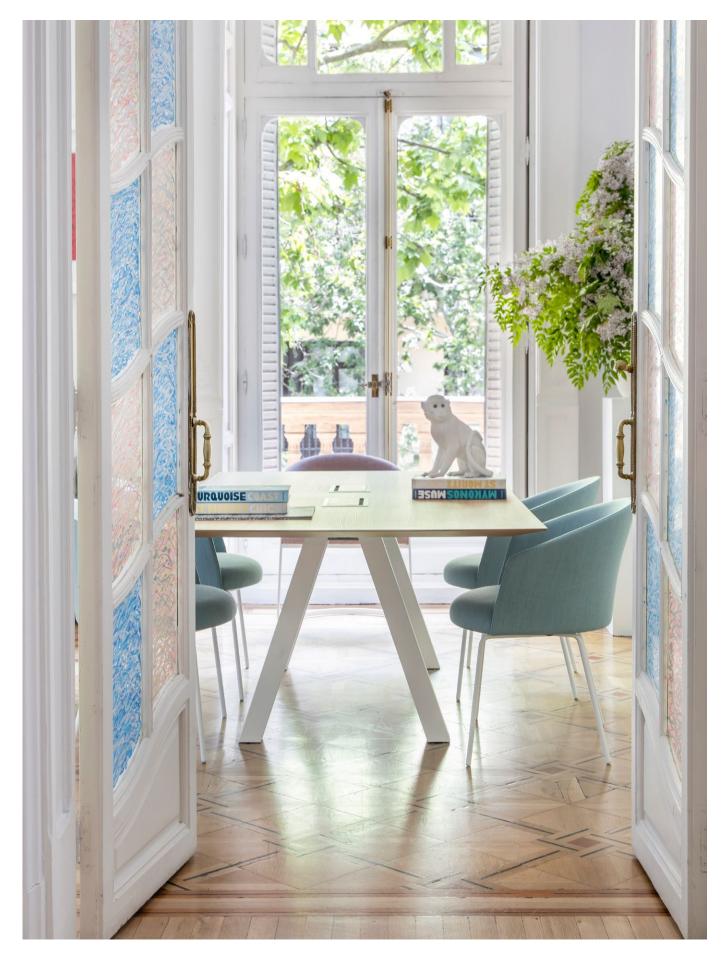

## Now available with upholstered legs in leather or ecoleather

Copa chairs, with four upholstered wooden legs in leather

Project on the right: Private residence, Valencia Interiors: Modulnova + Aneta Mijatovich