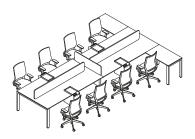

#### Efficient.

Use in the central zone or country-specific work zones with space-optimised places, as in this configuration with a depth of 1400 mm and width of 4800 mm.