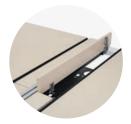

#### Multifunctional.

The shelf can be simply placed at the front end. It functions as a privacy screen and storage space. With its counter-like character it also serves as a contact point.

The electrical connection panel thus provides enough space for bundled cable management and, in its fixed position, guarantees a tidy appearance, even under the desktop. For flexible vertical cable management an electrical connection unit and cable chains are optionally available.

#### Comfortable.

The large round grommets on the rear edge of the desk offer partial access to the cable tray.

#### Greater convenience.

The electrification flaps run along the entire width of the desk to ensure optimal access to the cable tray.