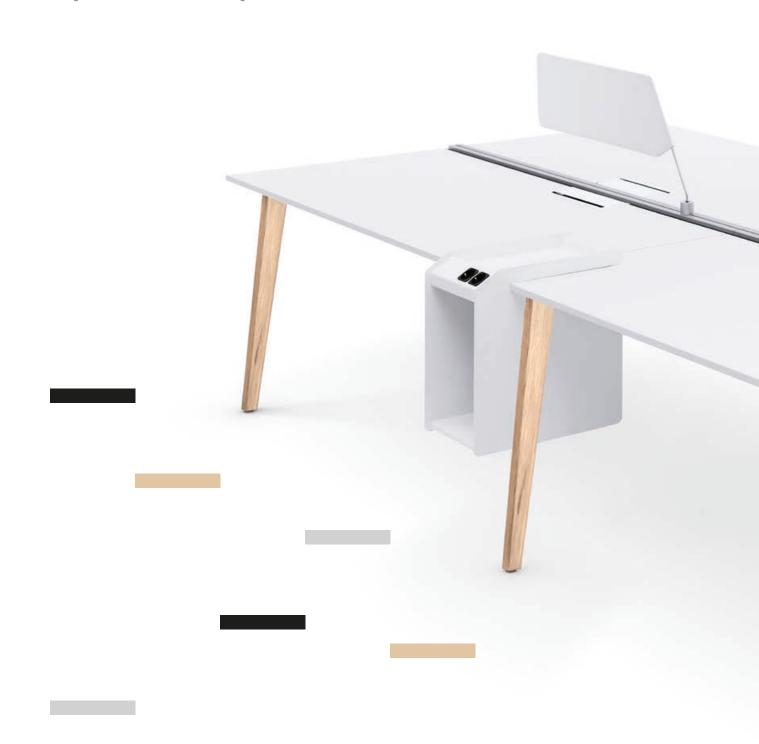

#### Multifunctional.

The shelf can be simply placed at the front end. It functions as a privacy screen and storage space. With its counter-like character it also serves as a contact point.

The electrical connection panel thus provides enough space for bundled cable management and, in its fixed position, guarantees a tidy appearance, even under the desktop. For flexible vertical cable management an electrical connection unit and cable chains are optionally available.

#### Comfortable.

The large round grommets on the rear edge of the desk offer partial access to the cable tray.

#### Greater convenience.

The electrification flaps run along the entire width of the desk to ensure optimal access to the cable tray.

#### Surfaces for legs

Real wood

Aluminium

Anodised / powdered