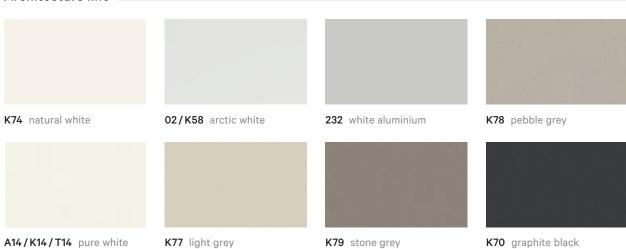

#### Comfortable.

The large round grommets on the rear edge of the desk offer partial access to the cable tray.

#### **Organiser and Smart Box**

#### Practical.

With the Organiser your folders and personal items are always ready to hand. The person opposite profits too: the back serves as a magnet board.

#### Clever.

The smart box is suspended from the desktop and offers a note file, a pen tray and – in the "power" version – two socket modules as well.



#### Greater convenience.

The electrification flaps run along the entire width of the desk to ensure optimal access to the cable tray.

#### Surfaces for legs





Real wood





Aluminium







Anodised / powdered

### A desk with personality.

Materials and colours for individual design.

#### Melamines

#### Architecture line



#### Wood selection



K80 Ash light



K81 Oak light



K82 Oak natural



K83 Oak cognac



K84 Walnut natural

#### Likewood



N10 Oak natural



N11 Oak chalked

#### Eye-catcher.

The melamine likewood oak offers the look and feel of a veneer and at the same time all the advantages of a melamine: durability and light fastness.

#### Appearance and surfaces



#### Wood is a natural product.

Every trunk and thus every veneer has its own unique character which is reflected in the distinct colours and structures. Natural variations are unavoidable and would prevent an exchange. The colour of the wood changes when exposed to light.

#### **Veneers**

#### Ash



E41 natural



E10 white



E45 black

Oak



Q10 natural

Hickory

Maple



H11 natural



Heartwood maple

H12 natural