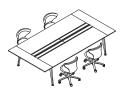

### Meeting rooms and zones.

#### Integrative.

Use as a meeting table with continuous desktop, in the example here with a depth of 1400 mm and width of 4000 mm.