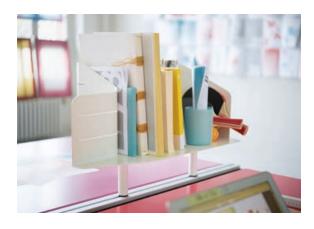

#### **Organiser and Smart Box**

#### Practical.

With the Organiser your folders and personal items are always ready to hand. The person opposite profits too: the back serves as a magnet board.

#### Clever.

The smart box is suspended from the desktop and offers a note file, a pen tray and – in the "power" version – two socket modules as well.