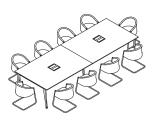

## Work zones with permanent workstations.

#### Tried and tested.

get together in a classic application, in this sample configuration with a depth of 1600 mm and width of 3200 mm.