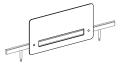

#### Multifunctional.

The shelf can be simply placed at the front end. It functions as a privacy screen and storage space. With its counter-like character it also serves as a contact point.

The electrical connection panel thus provides enough space for bundled cable management and, in its fixed position, guarantees a tidy appearance, even under the desktop. For flexible vertical cable management an electrical connection unit and cable chains are optionally available.

#### Greater convenience.

The electrification flaps run along the entire width of the desk to ensure optimal access to the cable tray.