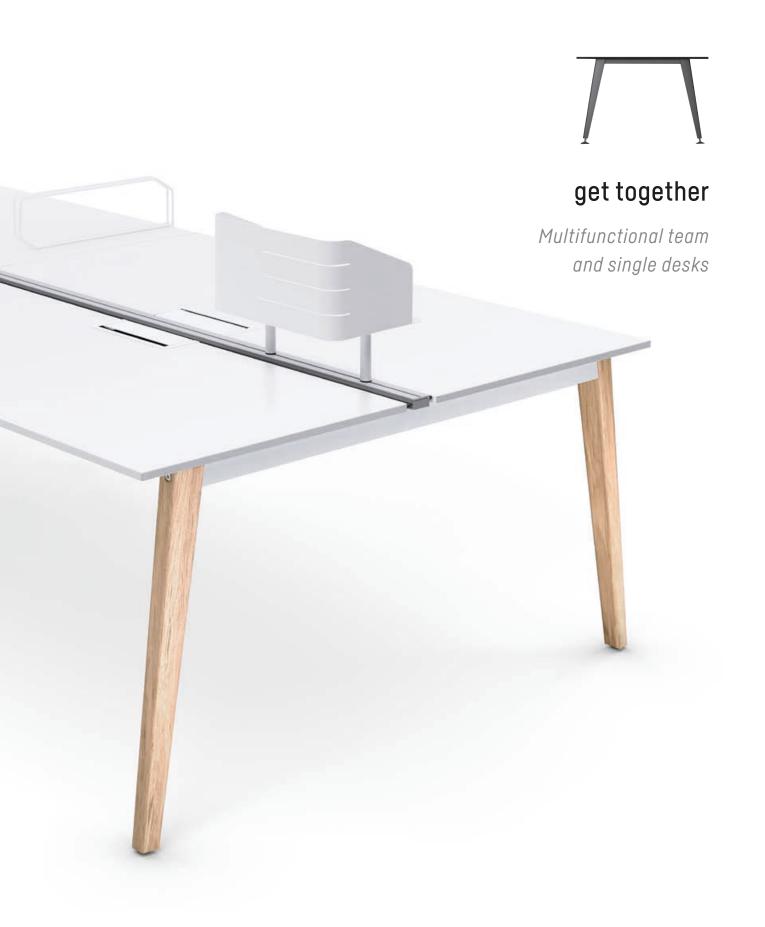

Bench working, i.e., working together at a large desk, is a reflection of this development. Whether for temporary work (hot desking), situation-related use by project teams (smart working) or permanently assigned team workstations: Sedus *get together* provides a multifunctional bench solution which satisfies all the demands of the modern working environments – from temporary to permanent working at both single desks and bench workstations.

The *get together* single desks were designed with exactly this in mind. They offer the same level of flexibility as the *get together* benches and can be individually configured with accessories for work place organisation. At the same time, they boast an appealing design and the version with wooden legs creates a truly homely feel.

#### " get together

Is a versatile single desk and team bench system.
The light and airy contours and the wide range of materials create a sense of homely elegance and ensure ideal integration into modern working environments.