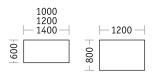

#### Focused.

Use as a single desk for concentrated working or for fixed single desks, in this example with a depth of 800 mm and width of 1600 mm.