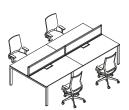

#### Tried and tested.

get together in a classic application, in this sample configuration with a depth of 1600 mm and width of 3200 mm.