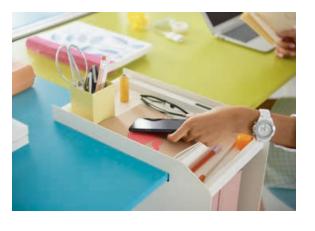

#### Clever.

The smart box is suspended from the desktop and offers a note file, a pen tray and – in the "power" version – two socket modules as well.

#### Greater convenience.

The electrification flaps run along the entire width of the desk to ensure optimal access to the cable tray.