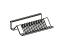

#### **Organiser and Smart Box**

#### Practical.

With the Organiser your folders and personal items are always ready to hand. The person opposite profits too: the back serves as a magnet board.

#### Clever.

The smart box is suspended from the desktop and offers a note file, a pen tray and – in the "power" version – two socket modules as well.