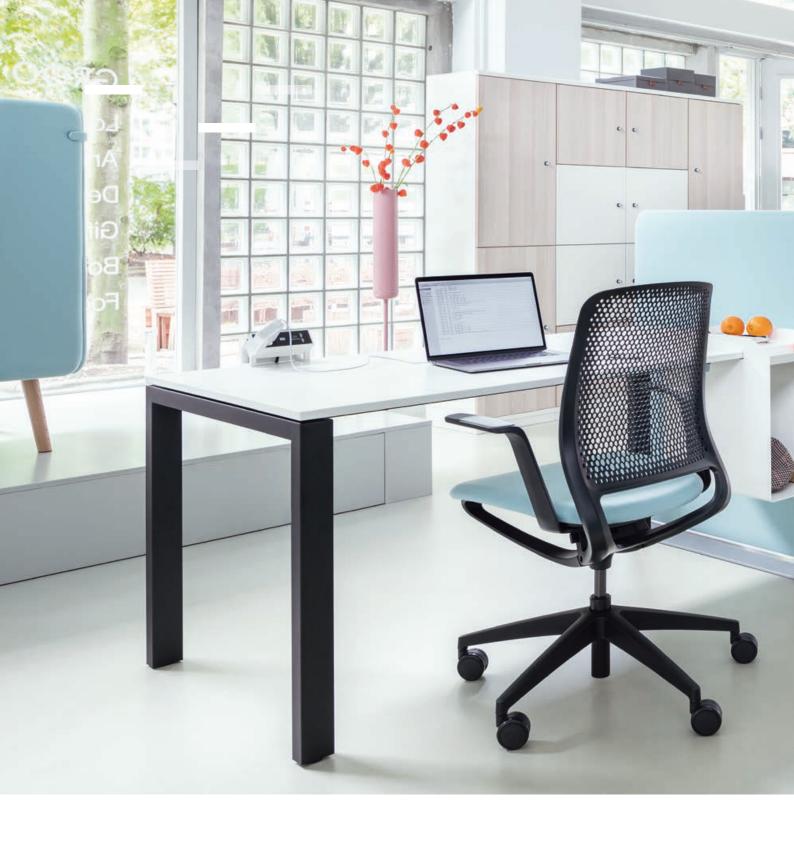

# Focused on concentration.

Single workstations as flexible retreats.

#### New approaches to work are also changing the design of office landscapes.

Whilst floor plans are becoming ever more open, there is a growing need for retreats for concentrated working. The multifunctional single workstations which can be used temporarily by numerous employees offer an efficient solution.

The *get together* single desks were designed with exactly this in mind. They offer the same level of flexibility as the *get together* benches and can be individually configured with accessories for work place organisation. At the same time, they boast an appealing design and the version with wooden legs creates a truly homely feel.