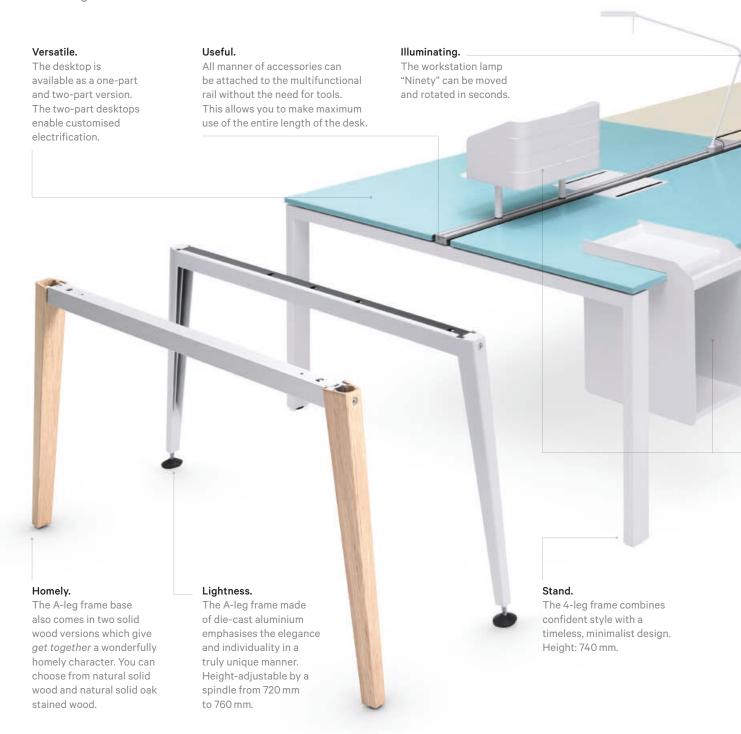

#### **Details and functions**

#### Multifunctional screens

#### Surfaces for legs

Real wood

Aluminium

Anodised / powdered

### A desk with personality.

Materials and colours for individual design.