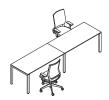

#### Focused.

Use as a single desk for concentrated working or for fixed single desks, in this example with a depth of 800 mm and width of 1600 mm.