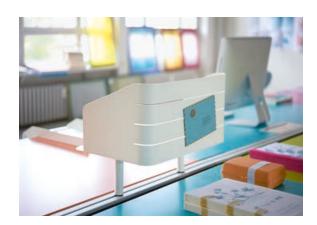

#### Undisturbed.

Whether as a rotating sail or large shell: The upholstered and movable screens provide privacy and yet still facilitate communication.

#### Multifunctional.

The shelf can be simply placed at the front end. It functions as a privacy screen and storage space. With its counter-like character it also serves as a contact point.

The electrical connection panel thus provides enough space for bundled cable management and, in its fixed position, guarantees a tidy appearance, even under the desktop. For flexible vertical cable management an electrical connection unit and cable chains are optionally available.